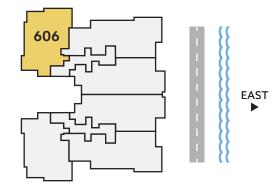

SIXTH FLOOR

ORAL REPRESENTATIONS CANNOT BE RELIED UPON AS CORRECTLY STATING REPRESENTATIONS OF THE SELLER. FOR CORRECT REPRESENTATIONS, MAKE REFERENCE TO THIS BROCHURE AND TO THE DOCUMENTS REQUIRED BY SECTION 718.503, FLORIDA STATUTES TO BE FURNISHED BY A SELLER TO A BUYER OR LESSEE.

SIXTH FLOOR

| SOUTH/    | 3        | 3.5   | 2,308      | 365      | 2,673      |
|-----------|----------|-------|------------|----------|------------|
| EAST      | BEDROOMS | BATHS | A/C LIVING | COVERED  | total S.F. |
| DIRECTION |          |       | AREA       | TERRACES |            |