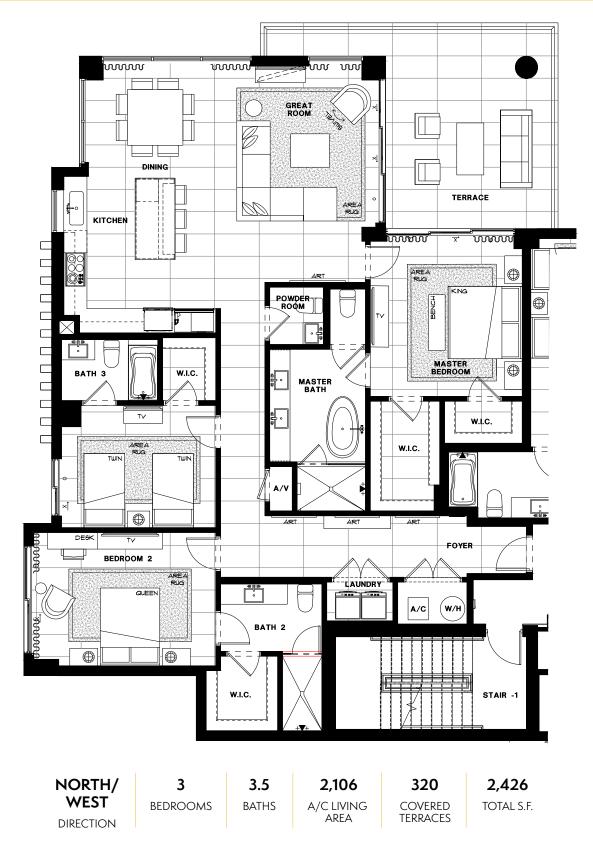

THIRD FLOOR

| NORTH/    | 3        | 3.5   | 2,308              | 365                 | 2,673      |
|-----------|----------|-------|--------------------|---------------------|------------|
| EAST      | BEDROOMS | BATHS | A/C LIVING<br>AREA | COVERED<br>TERRACES | total S.F. |
| DIRECTION |          |       |                    | TERRACES            |            |