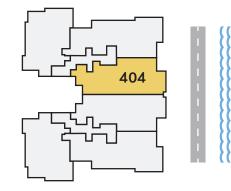

THIRD FLOOR

| NORTH/    | 3        | 3.5   | 2,308              | 365                 | 2,673      |
|-----------|----------|-------|--------------------|---------------------|------------|
| EAST      | BEDROOMS | BATHS | A/C LIVING<br>AREA | COVERED<br>TERRACES | total S.F. |
| DIRECTION |          |       |                    | TERRACES            |            |

Artist's conceptual illustration only. Subject to modification.

ORAL REPRESENTATIONS CANNOT BE RELIED UPON AS CORRECTLY STATING REPRESENTATIONS OF THE SELLER. FOR CORRECT REPRESENTATIONS, MAKE REFERENCE TO THIS BROCHURE AND TO THE DOCUMENTS REQUIRED BY SECTION 718.503, FLORIDA STATUTES TO BE FURNISHED BY A SELLER TO A BUYER OR LESSEE.