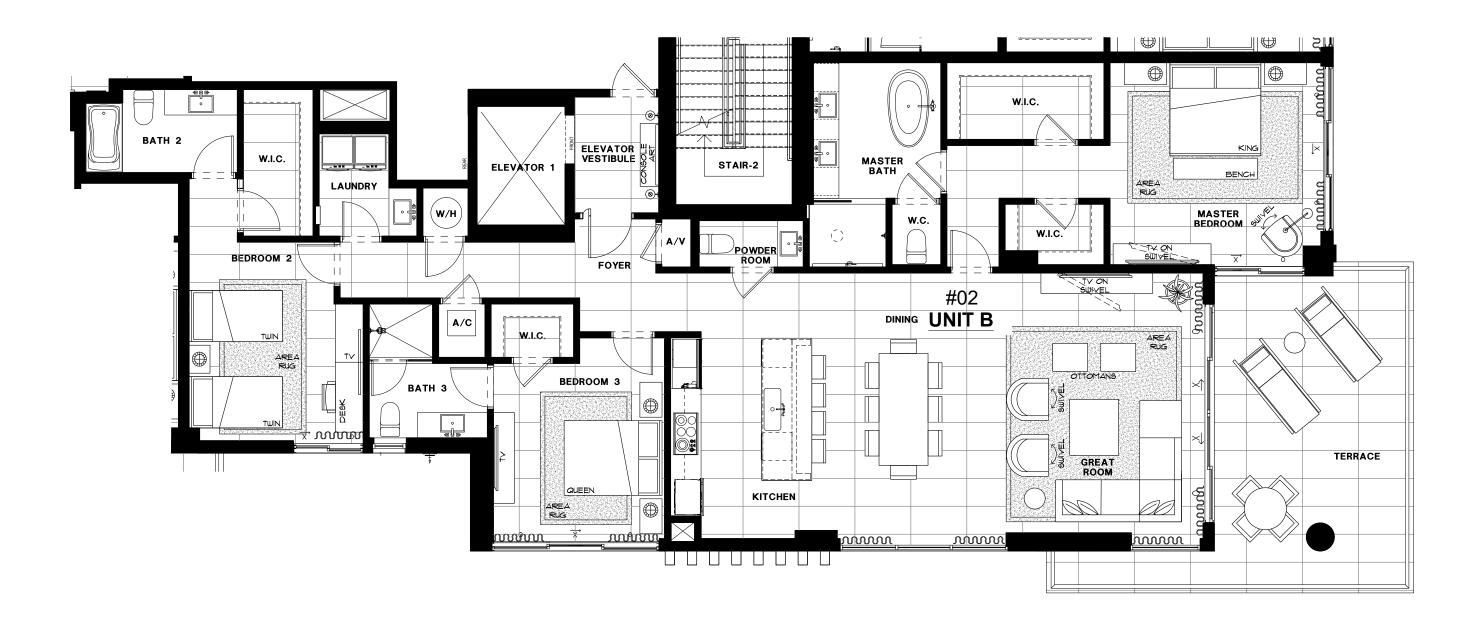

THIRD FLOOR

| EAST      | 3        | 3.5   | 2,132              | 358                 | 2,490      |
|-----------|----------|-------|--------------------|---------------------|------------|
| DIRECTION | BEDROOMS | BATHS | A/C LIVING<br>AREA | COVERED<br>TERRACES | total S.F. |

### THIRD FLOOR

EAST

| EAST      | 3        | 3.5   | 2,132              | 358                 | 2,490      |
|-----------|----------|-------|--------------------|---------------------|------------|
| DIRECTION | BEDROOMS | BATHS | A/C LIVING<br>AREA | COVERED<br>TERRACES | total S.F. |