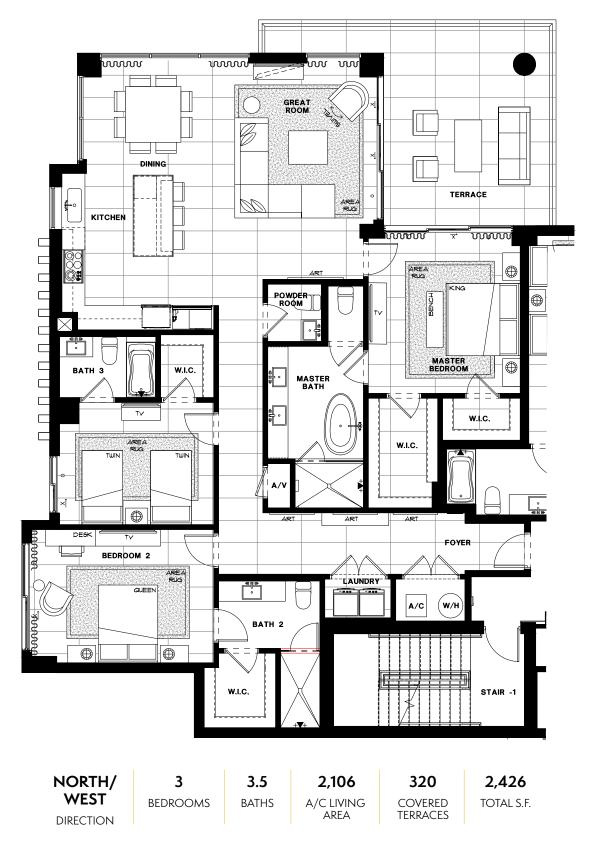

NINTH FLOOR

| EAST      | 3        | 3.5   | 2,132              | 358                 | 2,490      |
|-----------|----------|-------|--------------------|---------------------|------------|
| DIRECTION | BEDROOMS | BATHS | A/C LIVING<br>AREA | COVERED<br>TERRACES | total S.F. |

Artist's conceptual illustration only. Subject to modification.

ORAL REPRESENTATIONS CANNOT BE RELIED UPON AS CORRECTLY STATING REPRESENTATIONS OF THE SELLER. FOR CORRECT REPRESENTATIONS, MAKE REFERENCE TO THIS BROCHURE AND TO THE DOCUMENTS REQUIRED BY SECTION 718.503, FLORIDA STATUTES TO BE FURNISHED BY A SELLER TO A BUYER OR LESSEE.