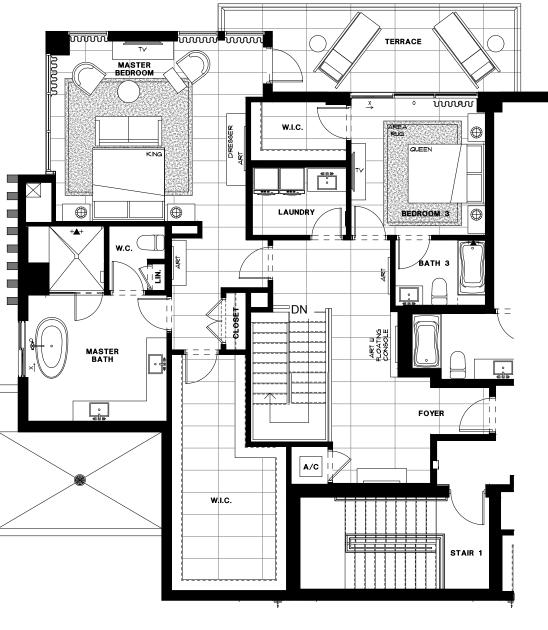

THIRD FLOOR

ORAL REPRESENTATIONS CANNOT BE RELIED UPON AS CORRECTLY STATING REPRESENTATIONS OF THE SELLER. FOR CORRECT REPRESENTATIONS, MAKE REFERENCE TO THIS BROCHURE AND TO THE DOCUMENTS REQUIRED BY SECTION 718.503, FLORIDA STATUTES TO BE FURNISHED BY A SELLER TO A BUYER OR LESSEE.

THIRD FLOOR

| SOUTH/    | 3        | 3.5   | 2,308      | 365      | 2,673      |
|-----------|----------|-------|------------|----------|------------|
| EAST      | BEDROOMS | BATHS | A/C LIVING | COVERED  | total s.f. |
| DIRECTION |          |       | AREA       | TERRACES |            |

Artist's conceptual illustration only. Subject to modification.

ORAL REPRESENTATIONS CANNOT BE RELIED UPON AS CORRECTLY STATING REPRESENTATIONS OF THE SELLER. FOR CORRECT REPRESENTATIONS, MAKE REFERENCE TO THIS BROCHURE AND TO THE DOCUMENTS REQUIRED BY SECTION 718.503, FLORIDA STATUTES TO BE FURNISHED BY A SELLER TO A BUYER OR LESSEE.