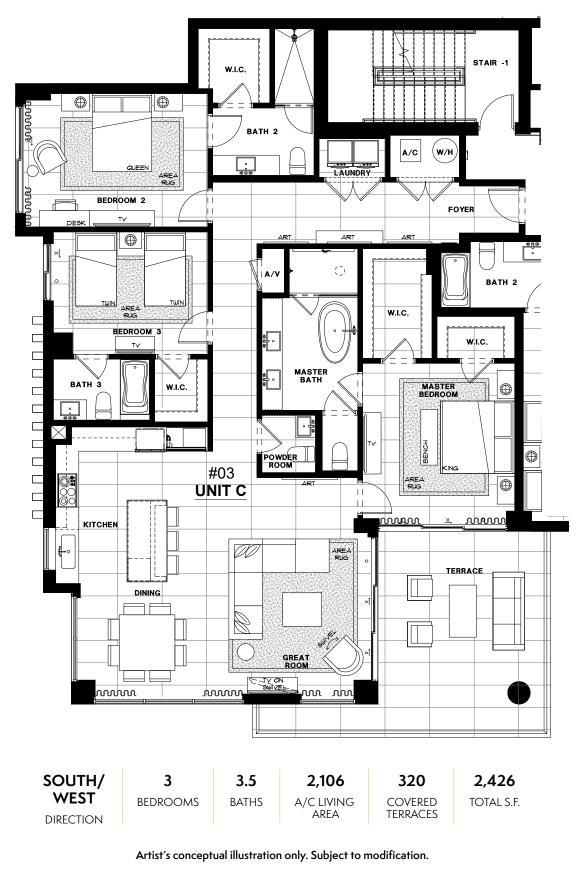

THIRD FLOOR

ORAL REPRESENTATIONS CANNOT BE RELIED UPON AS CORRECTLY STATING REPRESENTATIONS OF THE SELLER. FOR CORRECT REPRESENTATIONS, MAKE REFERENCE TO THIS BROCHURE AND TO THE DOCUMENTS REQUIRED BY SECTION 718.503, FLORIDA STATUTES TO BE FURNISHED BY A SELLER TO A BUYER OR LESSEE.

THIRD FLOOR

| SOUTH/    | 3        | 3.5   | 2,308      | 365      | 2,673      |
|-----------|----------|-------|------------|----------|------------|
| EAST      | BEDROOMS | BATHS | A/C LIVING | COVERED  | total s.f. |
| DIRECTION |          |       | AREA       | TERRACES |            |

Artist's conceptual illustration only. Subject to modification.

ORAL REPRESENTATIONS CANNOT BE RELIED UPON AS CORRECTLY STATING REPRESENTATIONS OF THE SELLER. FOR CORRECT REPRESENTATIONS, MAKE REFERENCE TO THIS BROCHURE AND TO THE DOCUMENTS REQUIRED BY SECTION 718.503, FLORIDA STATUTES TO BE FURNISHED BY A SELLER TO A BUYER OR LESSEE.