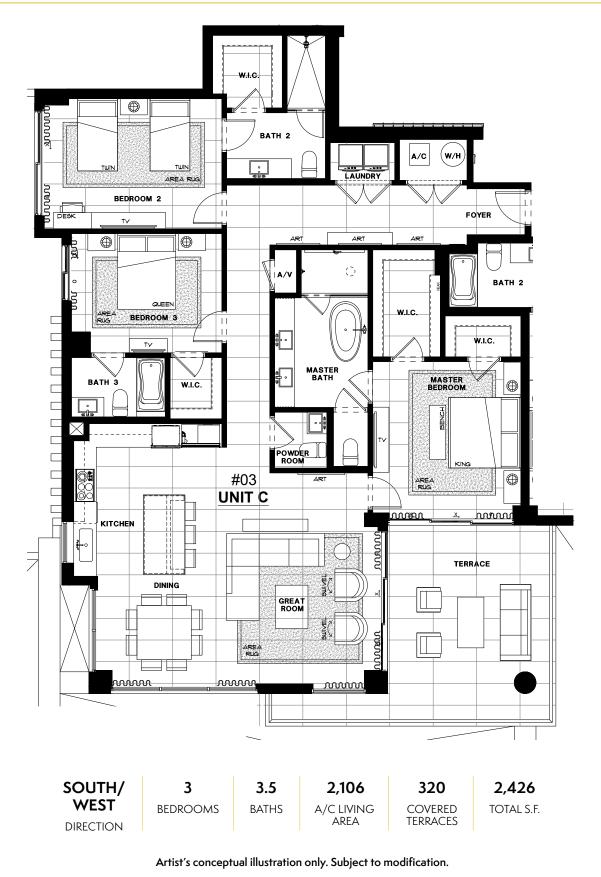

THIRD FLOOR

ORAL REPRESENTATIONS CANNOT BE RELIED UPON AS CORRECTLY STATING REPRESENTATIONS OF THE SELLER. FOR CORRECT REPRESENTATIONS, MAKE REFERENCE TO THIS BROCHURE AND TO THE DOCUMENTS REQUIRED BY SECTION 718.503, FLORIDA STATUTES TO BE FURNISHED BY A SELLER TO A BUYER OR LESSEE.

THIRD FLOOR

| SOUTH/    | 3        | 3.5   | 2,308      | 365      | 2,673      |
|-----------|----------|-------|------------|----------|------------|
| EAST      | BEDROOMS | BATHS | A/C LIVING | COVERED  | total s.f. |
| DIRECTION |          |       | AREA       | TERRACES |            |

Artist's conceptual illustration only. Subject to modification.

ORAL REPRESENTATIONS CANNOT BE RELIED UPON AS CORRECTLY STATING REPRESENTATIONS OF THE SELLER. FOR CORRECT REPRESENTATIONS, MAKE REFERENCE TO THIS BROCHURE AND TO THE DOCUMENTS REQUIRED BY SECTION 718.503, FLORIDA STATUTES TO BE FURNISHED BY A SELLER TO A BUYER OR LESSEE.