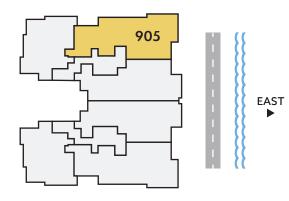

THIRD FLOOR

| NORTH/    | 3        | 3.5   | 2,308              | 365                 | 2,673      |
|-----------|----------|-------|--------------------|---------------------|------------|
| EAST      | BEDROOMS | BATHS | A/C LIVING<br>AREA | COVERED<br>TERRACES | total S.F. |
| DIRECTION |          |       |                    | TERRACES            |            |

Artist's conceptual illustration only. Subject to modification.

ORAL REPRESENTATIONS CANNOT BE RELIED UPON AS CORRECTLY STATING REPRESENTATIONS OF THE SELLER. FOR CORRECT REPRESENTATIONS, MAKE REFERENCE TO THIS BROCHURE AND TO THE DOCUMENTS REQUIRED BY SECTION 718.503, FLORIDA STATUTES TO BE FURNISHED BY A SELLER TO A BUYER OR LESSEE.