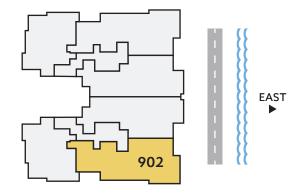

THIRD FLOOR

ORAL REPRESENTATIONS CANNOT BE RELIED UPON AS CORRECTLY STATING REPRESENTATIONS OF THE SELLER. FOR CORRECT REPRESENTATIONS, MAKE REFERENCE TO THIS BROCHURE AND TO THE DOCUMENTS REQUIRED BY SECTION 718.503, FLORIDA STATUTES TO BE FURNISHED BY A SELLER TO A BUYER OR LESSEE.

THIRD FLOOR

| SOUTH/    | 3        | 3.5   | 2,308      | 365      | 2,673      |
|-----------|----------|-------|------------|----------|------------|
| EAST      | BEDROOMS | BATHS | A/C LIVING | COVERED  | total s.f. |
| DIRECTION |          |       | AREA       | TERRACES |            |