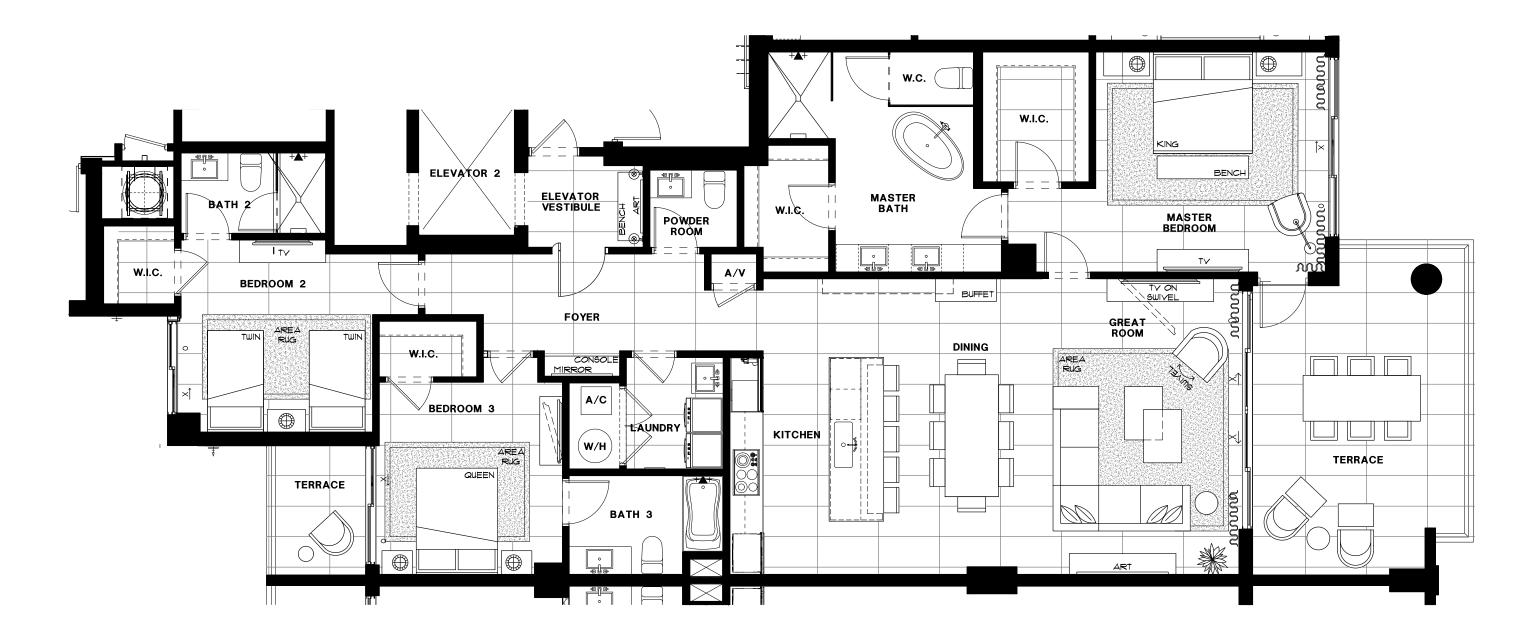

SIXTH FLOOR

| NORTH/      | 3        | 3.5   | 2,308              | 365                 | 2,673      |
|-------------|----------|-------|--------------------|---------------------|------------|
| <b>EAST</b> | BEDROOMS | BATHS | A/C LIVING<br>AREA | COVERED<br>TERRACES | total s.f. |

Artist's conceptual illustration only. Subject to modification.

ORAL REPRESENTATIONS CANNOT BE RELIED UPON AS CORRECTLY STATING REPRESENTATIONS OF THE SELLER. FOR CORRECT REPRESENTATIONS, MAKE REFERENCE TO THIS BROCHURE AND TO THE DOCUMENTS REQUIRED BY SECTION 718.503, FLORIDA STATUTES TO BE FURNISHED BY A SELLER TO A BUYER OR LESSEE.