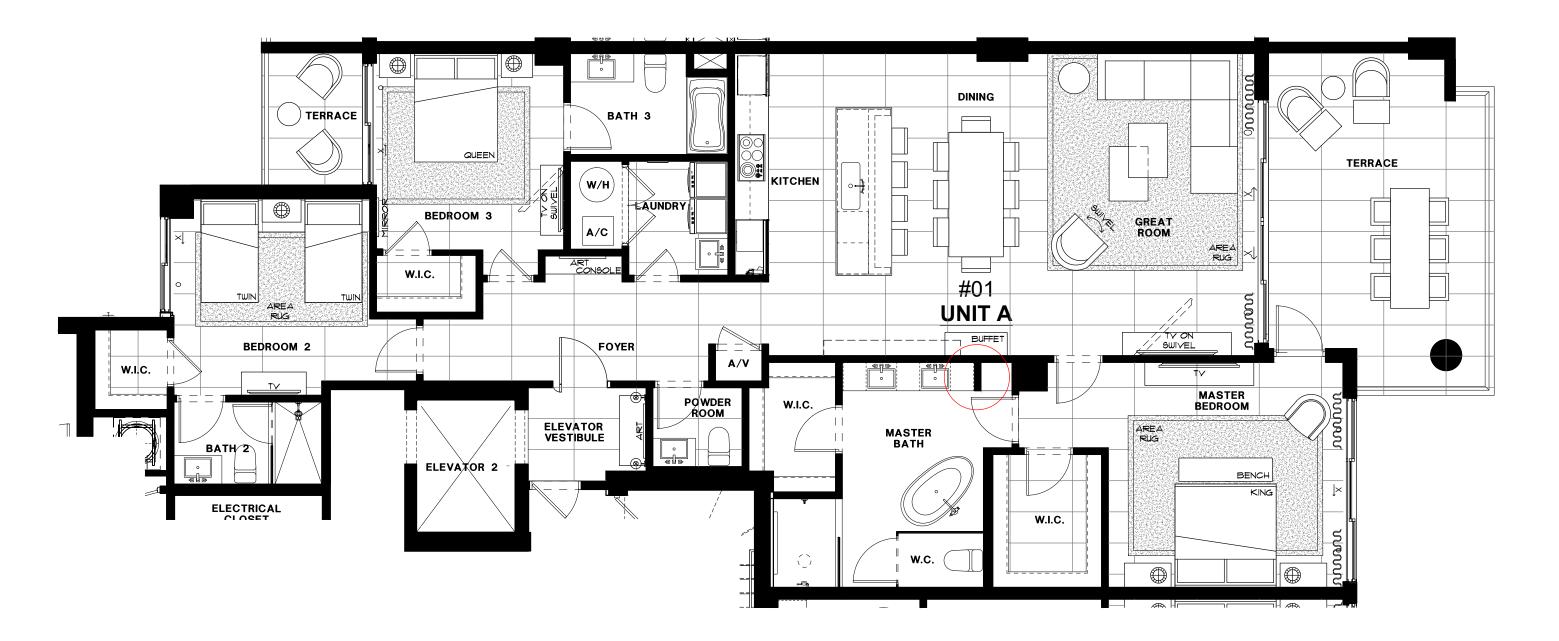

THIRD FLOOR

ORAL REPRESENTATIONS CANNOT BE RELIED UPON AS CORRECTLY STATING REPRESENTATIONS OF THE SELLER. FOR CORRECT REPRESENTATIONS, MAKE REFERENCE TO THIS BROCHURE AND TO THE DOCUMENTS REQUIRED BY SECTION 718.503, FLORIDA STATUTES TO BE FURNISHED BY A SELLER TO A BUYER OR LESSEE.

THIRD FLOOR

| SOUTH/    | 3        | 3.5   | 2,308      | 365      | 2,673      |
|-----------|----------|-------|------------|----------|------------|
| EAST      | BEDROOMS | BATHS | A/C LIVING | COVERED  | total s.f. |
| DIRECTION |          |       | AREA       | TERRACES |            |