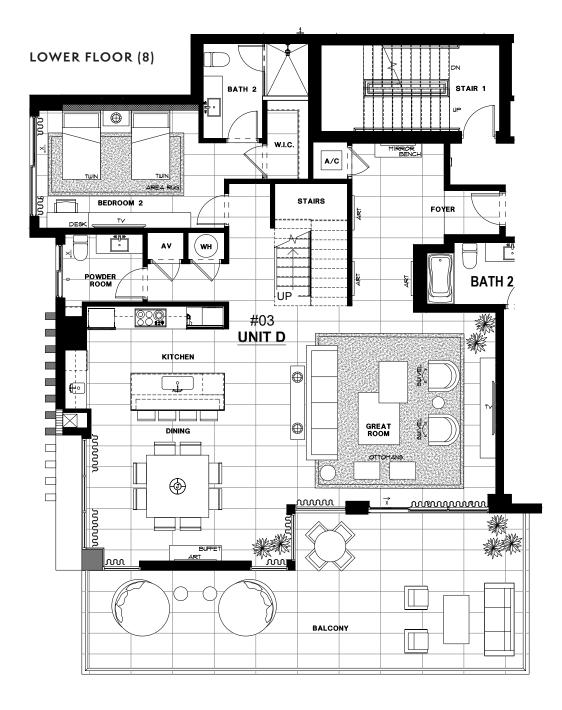

#### **EIGHTH FLOOR**

NINTH FLOOR

### Artist's conceptual illustration only. Subject to modification.

ORAL REPRESENTATIONS CANNOT BE RELIED UPON AS CORRECTLY STATING REPRESENTATIONS OF THE SELLER. FOR CORRECT REPRESENTATIONS, MAKE REFERENCE TO THIS BROCHURE AND TO THE DOCUMENTS REQUIRED BY SECTION 718.503, FLORIDA STATUTES TO BE FURNISHED BY A SELLER TO A BUYER OR LESSEE.

**EIGHTH FLOOR** 

| SOUTH/    | 3        | 3.5   | 2,308      | 365      | 2,673      |
|-----------|----------|-------|------------|----------|------------|
| EAST      | BEDROOMS | BATHS | A/C LIVING | COVERED  | total S.F. |
| DIRECTION |          |       | AREA       | TERRACES |            |

Artist's conceptual illustration only. Subject to modification.

746

COVERED

TERRACES

4,100

TOTAL S.F.

ORAL REPRESENTATIONS CANNOT BE RELIED UPON AS CORRECTLY STATING REPRESENTATIONS OF THE SELLER. FOR CORRECT REPRESENTATIONS, MAKE REFERENCE TO THIS BROCHURE AND TO THE DOCUMENTS REQUIRED BY SECTION 718.503, FLORIDA STATUTES TO BE FURNISHED BY A SELLER TO A BUYER OR LESSEE.

All dimensions, features, and specifications are approximate and subject to change without notice. Square footage listed above represents marketing square footage (please refer to section 3.2 of the Declaration and Exhibit 5 for more information). Brokers warmly welcomed.