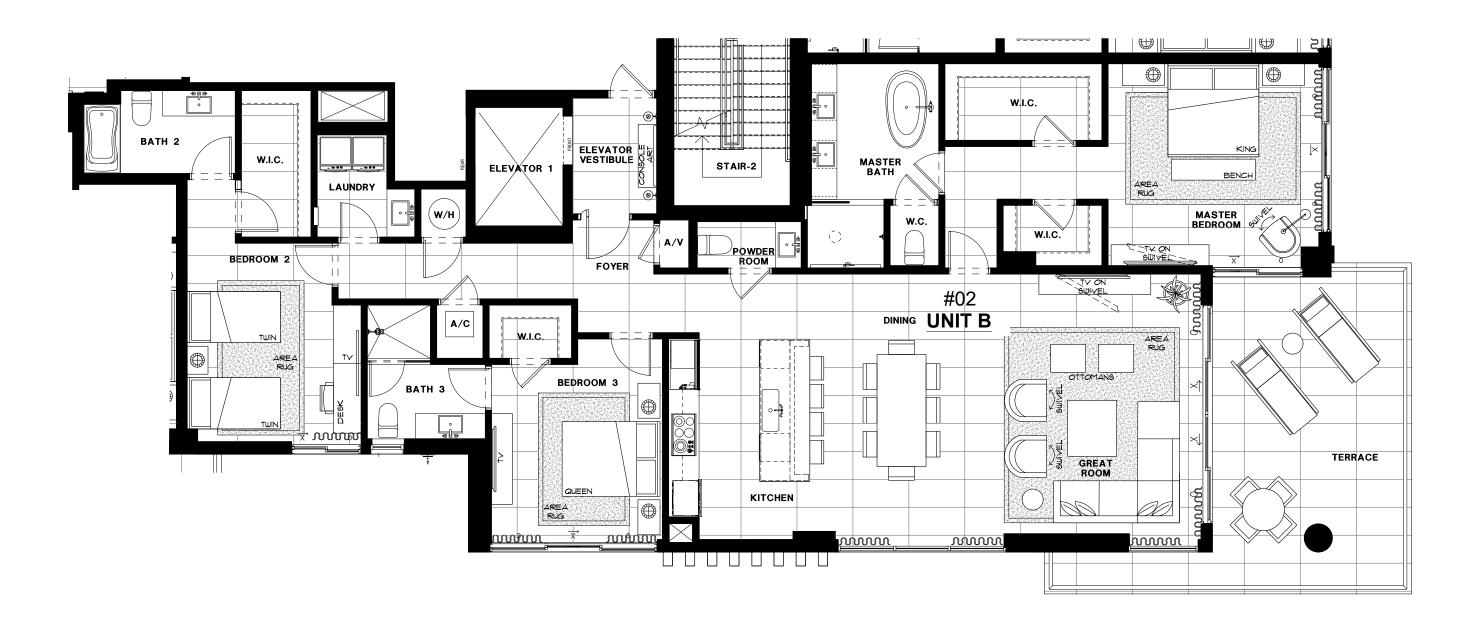

### FOURTH FLOOR

ORAL REPRESENTATIONS CANNOT BE RELIED UPON AS CORRECTLY STATING REPRESENTATIONS OF THE SELLER. FOR CORRECT REPRESENTATIONS, MAKE REFERENCE TO THIS BROCHURE AND TO THE DOCUMENTS REQUIRED BY SECTION 718.503, FLORIDA STATUTES TO BE FURNISHED BY A SELLER TO A BUYER OR LESSEE.

FOURTH FLOOR

| SOUTH/    | 3        | 3.5   | 2,308      | 365      | 2,673      |
|-----------|----------|-------|------------|----------|------------|
| EAST      | BEDROOMS | BATHS | A/C LIVING | COVERED  | total S.F. |
| DIRECTION |          |       | AREA       | TERRACES |            |

Artist's conceptual illustration only. Subject to modification.

ORAL REPRESENTATIONS CANNOT BE RELIED UPON AS CORRECTLY STATING REPRESENTATIONS OF THE SELLER. FOR CORRECT REPRESENTATIONS, MAKE REFERENCE TO THIS BROCHURE AND TO THE DOCUMENTS REQUIRED BY SECTION 718.503, FLORIDA STATUTES TO BE FURNISHED BY A SELLER TO A BUYER OR LESSEE.