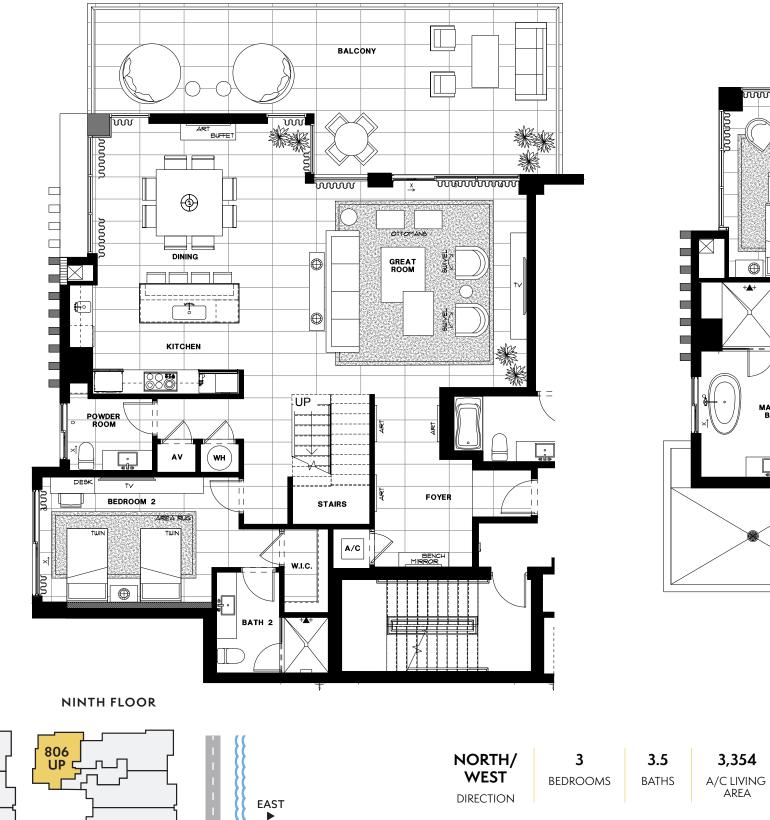

#### **EIGHTH FLOOR**

NINTH FLOOR

Artist's conceptual illustration only. Subject to modification.

746

COVERED

TERRACES

4,100

TOTAL S.F.

ORAL REPRESENTATIONS CANNOT BE RELIED UPON AS CORRECTLY STATING REPRESENTATIONS OF THE SELLER. FOR CORRECT REPRESENTATIONS, MAKE REFERENCE TO THIS BROCHURE AND TO THE DOCUMENTS REQUIRED BY SECTION 718.503, FLORIDA STATUTES TO BE FURNISHED BY A SELLER TO A BUYER OR LESSEE.