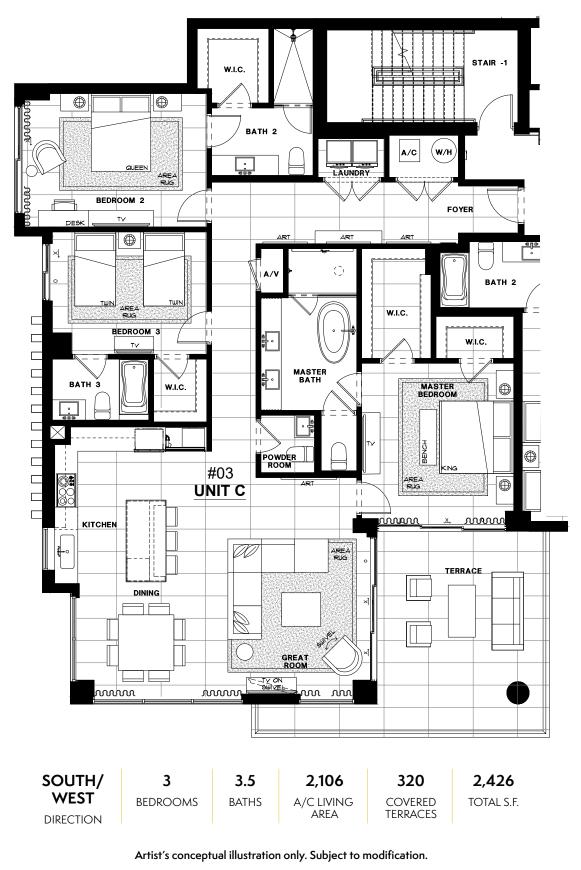

SIXTH FLOOR

| SOUTH/    | 3        | 3.5   | 2,308      | 365      | 2,673      |
|-----------|----------|-------|------------|----------|------------|
| EAST      | BEDROOMS | BATHS | A/C LIVING | COVERED  | total S.F. |
| DIRECTION |          |       | AREA       | TERRACES |            |

Artist's conceptual illustration only. Subject to modification.

ORAL REPRESENTATIONS CANNOT BE RELIED UPON AS CORRECTLY STATING REPRESENTATIONS OF THE SELLER. FOR CORRECT REPRESENTATIONS, MAKE REFERENCE TO THIS BROCHURE AND TO THE DOCUMENTS REQUIRED BY SECTION 718.503, FLORIDA STATUTES TO BE FURNISHED BY A SELLER TO A BUYER OR LESSEE.