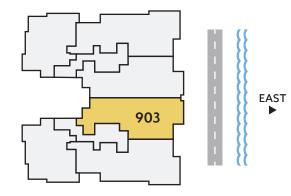

THIRD FLOOR

| EAST      | 3        | 3.5   | 2,132              | 358                 | 2,490      |
|-----------|----------|-------|--------------------|---------------------|------------|
| DIRECTION | BEDROOMS | BATHS | A/C LIVING<br>AREA | COVERED<br>TERRACES | total S.F. |

### THIRD FLOOR

EAST

| EAST      | 3        | 3.5   | 2,132              | 358                 | 2,490      |
|-----------|----------|-------|--------------------|---------------------|------------|
| DIRECTION | BEDROOMS | BATHS | A/C LIVING<br>AREA | COVERED<br>TERRACES | total S.F. |