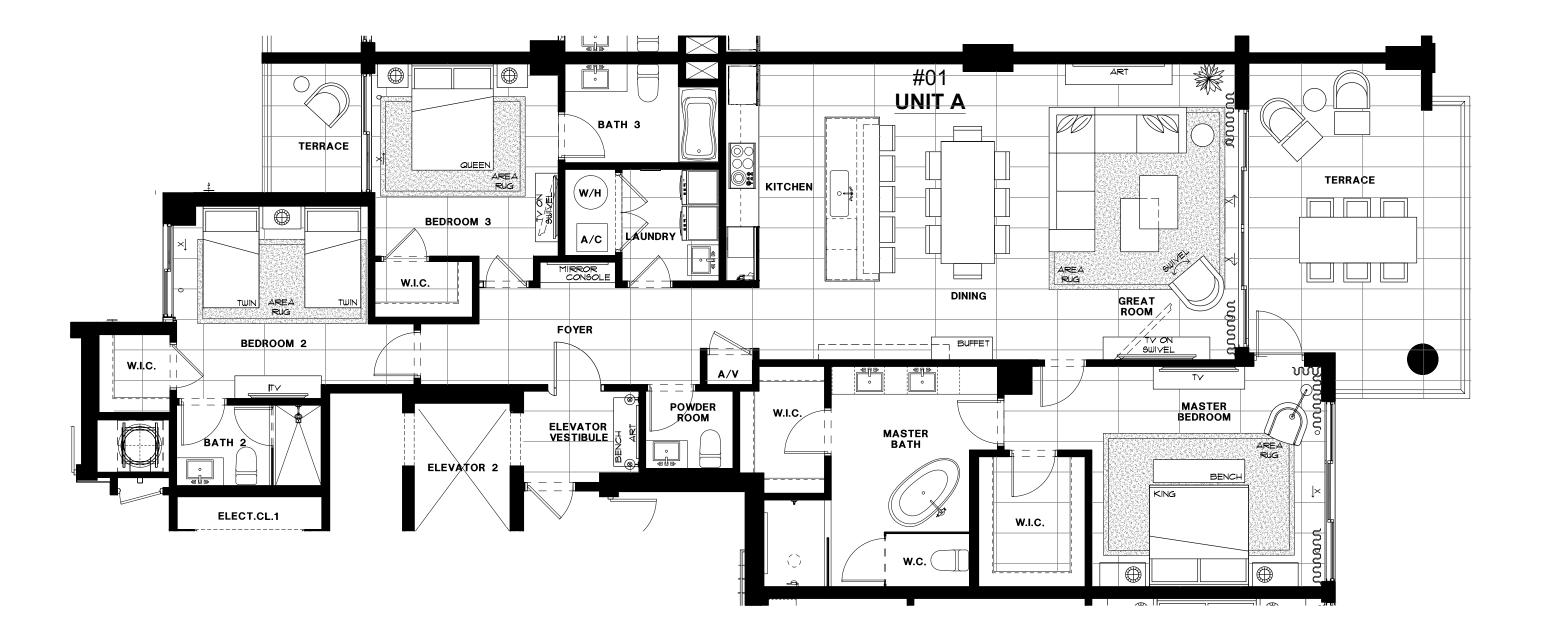

THIRD FLOOR

| SOUTH/    | 3        | 3.5   | 2,308      | 365      | 2,673      |
|-----------|----------|-------|------------|----------|------------|
| EAST      | BEDROOMS | BATHS | A/C LIVING | COVERED  | total s.f. |
| DIRECTION |          |       | AREA       | TERRACES |            |

THIRD FLOOR

| NORTH/    | 3        | 3.5   | 2,308              | 365                 | 2,673      |
|-----------|----------|-------|--------------------|---------------------|------------|
| EAST      | BEDROOMS | BATHS | A/C LIVING<br>AREA | COVERED<br>TERRACES | total S.F. |
| DIRECTION |          |       |                    | TERRACES            |            |