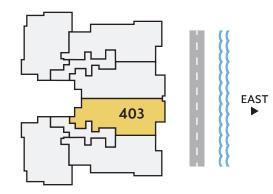

### THIRD FLOOR

EAST

| EAST      | 3        | 3.5   | 2,132              | 358                 | 2,490      |
|-----------|----------|-------|--------------------|---------------------|------------|
| DIRECTION | BEDROOMS | BATHS | A/C LIVING<br>AREA | COVERED<br>TERRACES | total S.F. |

### Artist's conceptual illustration only. Subject to modification.

ORAL REPRESENTATIONS CANNOT BE RELIED UPON AS CORRECTLY STATING REPRESENTATIONS OF THE SELLER. FOR CORRECT REPRESENTATIONS, MAKE REFERENCE TO THIS BROCHURE AND TO THE DOCUMENTS REQUIRED BY SECTION 718.503, FLORIDA STATUTES TO BE FURNISHED BY A SELLER TO A BUYER OR LESSEE.