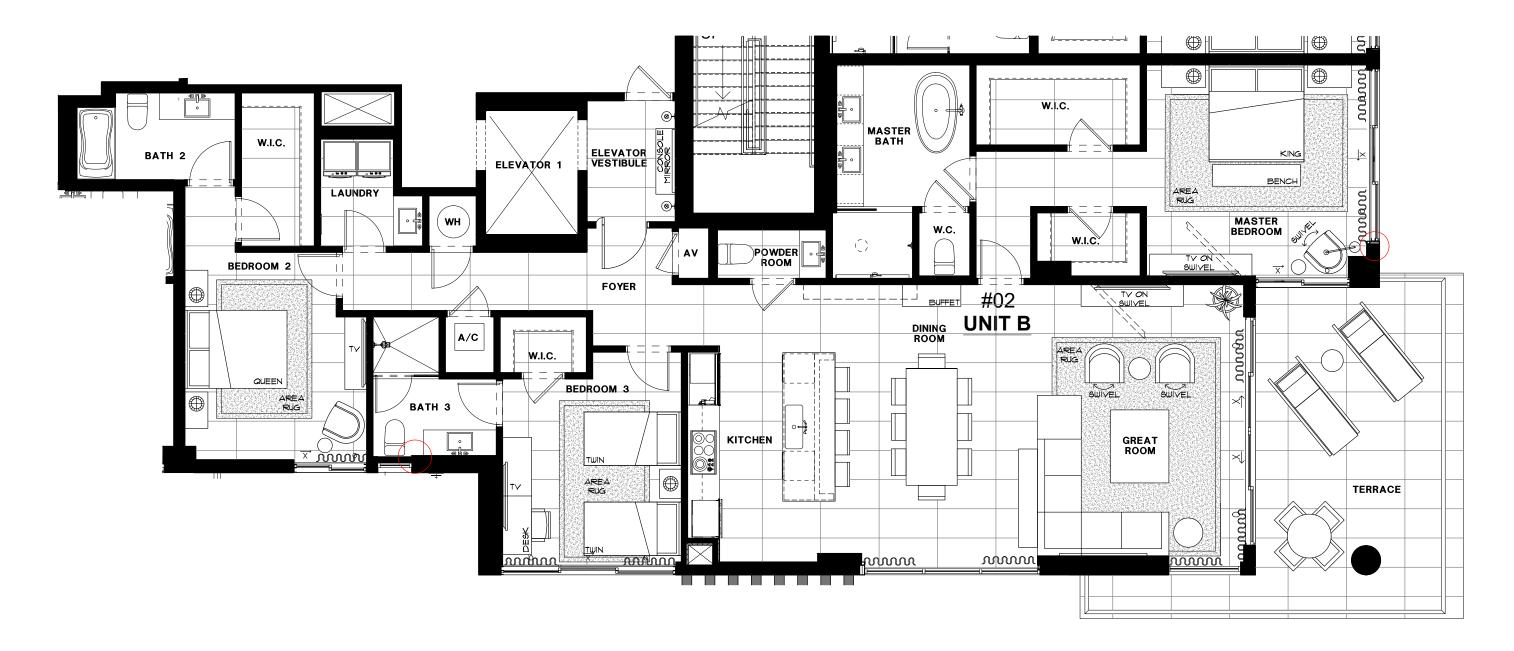

THIRD FLOOR

| EAST      | 3        | 3.5   | 2,132              | 358                 | 2,490      |
|-----------|----------|-------|--------------------|---------------------|------------|
| DIRECTION | BEDROOMS | BATHS | A/C LIVING<br>AREA | COVERED<br>TERRACES | total S.F. |

Artist's conceptual illustration only. Subject to modification.

ORAL REPRESENTATIONS CANNOT BE RELIED UPON AS CORRECTLY STATING REPRESENTATIONS OF THE SELLER. FOR CORRECT REPRESENTATIONS, MAKE REFERENCE TO THIS BROCHURE AND TO THE DOCUMENTS REQUIRED BY SECTION 718.503, FLORIDA STATUTES TO BE FURNISHED BY A SELLER TO A BUYER OR LESSEE.

### THIRD FLOOR

EAST

| EAST      | 3        | 3.5   | 2,132              | 358                 | 2,490      |
|-----------|----------|-------|--------------------|---------------------|------------|
| DIRECTION | BEDROOMS | BATHS | A/C LIVING<br>AREA | COVERED<br>TERRACES | total S.F. |

### Artist's conceptual illustration only. Subject to modification.

ORAL REPRESENTATIONS CANNOT BE RELIED UPON AS CORRECTLY STATING REPRESENTATIONS OF THE SELLER. FOR CORRECT REPRESENTATIONS, MAKE REFERENCE TO THIS BROCHURE AND TO THE DOCUMENTS REQUIRED BY SECTION 718.503, FLORIDA STATUTES TO BE FURNISHED BY A SELLER TO A BUYER OR LESSEE.