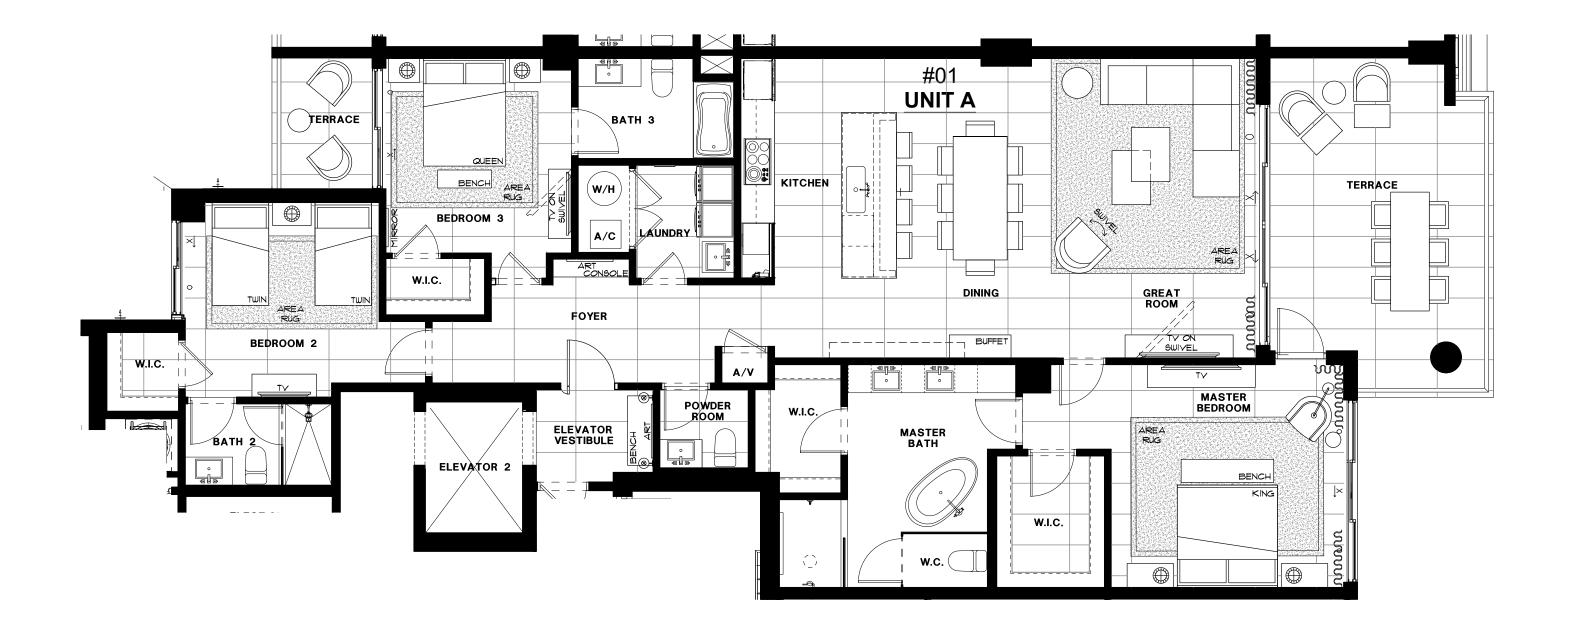

THIRD FLOOR

ORAL REPRESENTATIONS CANNOT BE RELIED UPON AS CORRECTLY STATING REPRESENTATIONS OF THE SELLER. FOR CORRECT REPRESENTATIONS, MAKE REFERENCE TO THIS BROCHURE AND TO THE DOCUMENTS REQUIRED BY SECTION 718.503, FLORIDA STATUTES TO BE FURNISHED BY A SELLER TO A BUYER OR LESSEE.

THIRD FLOOR

| SOUTH/    | 3        | 3.5   | 2,308      | 365      | 2,673      |
|-----------|----------|-------|------------|----------|------------|
| EAST      | BEDROOMS | BATHS | A/C LIVING | COVERED  | total s.f. |
| DIRECTION |          |       | AREA       | TERRACES |            |