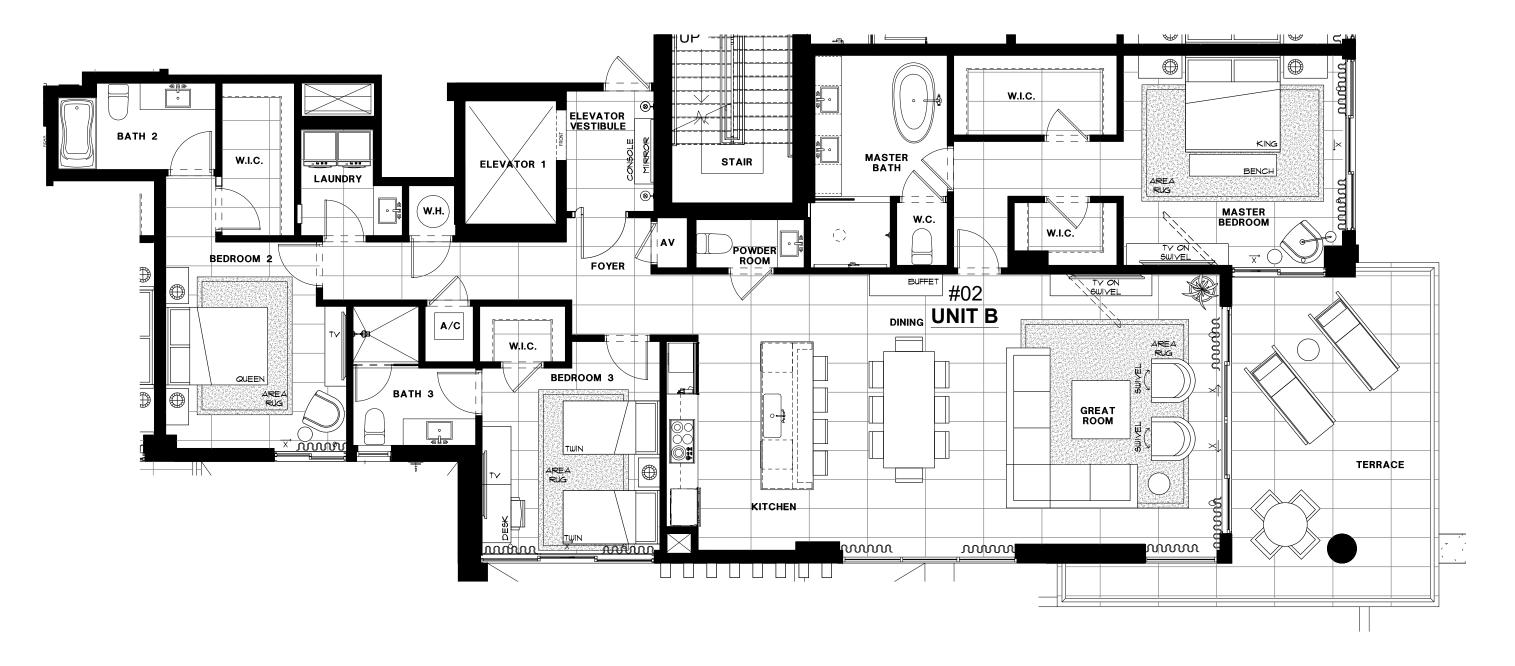

THIRD FLOOR

| EAST      | 3        | 3.5   | 2,132              | 358                 | 2,490      |
|-----------|----------|-------|--------------------|---------------------|------------|
| DIRECTION | BEDROOMS | BATHS | A/C LIVING<br>AREA | COVERED<br>TERRACES | total S.F. |

Artist's conceptual illustration only. Subject to modification.

ORAL REPRESENTATIONS CANNOT BE RELIED UPON AS CORRECTLY STATING REPRESENTATIONS OF THE SELLER. FOR CORRECT REPRESENTATIONS, MAKE REFERENCE TO THIS BROCHURE AND TO THE DOCUMENTS REQUIRED BY SECTION 718.503, FLORIDA STATUTES TO BE FURNISHED BY A SELLER TO A BUYER OR LESSEE.