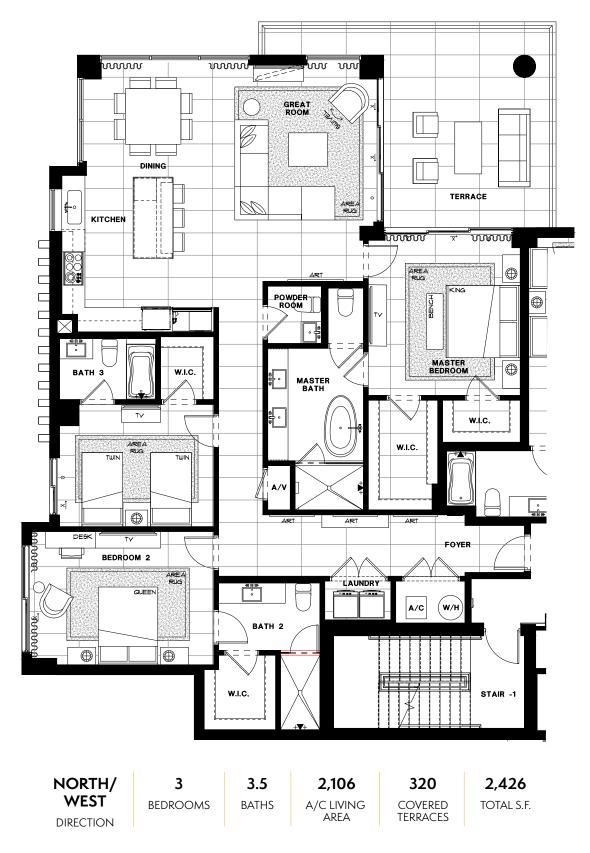

THIRD FLOOR

| NORTH/    | 3        | 3.5   | 2,308              | 365                 | 2,673      |
|-----------|----------|-------|--------------------|---------------------|------------|
| EAST      | BEDROOMS | BATHS | A/C LIVING<br>AREA | COVERED<br>TERRACES | total S.F. |
| DIRECTION |          |       |                    | TERRACES            |            |