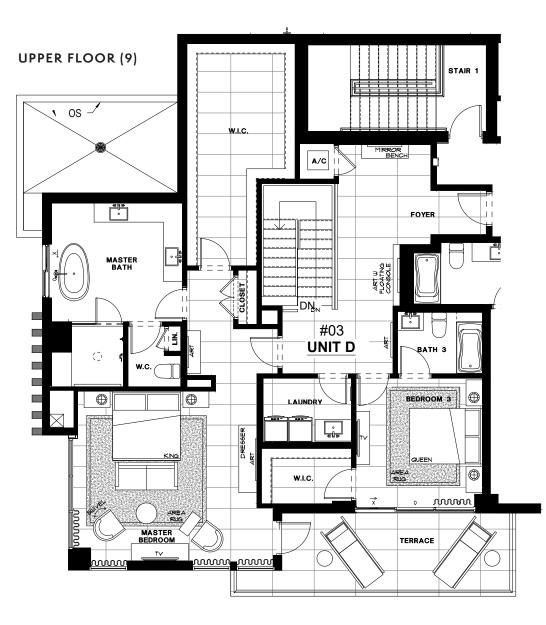

#### **EIGHTH FLOOR**

NINTH FLOOR

### Artist's conceptual illustration only. Subject to modification.

ORAL REPRESENTATIONS CANNOT BE RELIED UPON AS CORRECTLY STATING REPRESENTATIONS OF THE SELLER. FOR CORRECT REPRESENTATIONS, MAKE REFERENCE TO THIS BROCHURE AND TO THE DOCUMENTS REQUIRED BY SECTION 718.503, FLORIDA STATUTES TO BE FURNISHED BY A SELLER TO A BUYER OR LESSEE.

EIGHTH FLOOR

NINTH FLOOR

| SOUTH/    | 3        | 3.5   | 2,308      | 365      | 2,673      |
|-----------|----------|-------|------------|----------|------------|
| EAST      | BEDROOMS | BATHS | A/C LIVING | COVERED  | TOTAL S.F. |
| DIRECTION |          |       | AREA       | TERRACES |            |

NINTH FLOOR

| EAST      | 3        | 3.5   | 2,132              | 358                 | 2,490      |
|-----------|----------|-------|--------------------|---------------------|------------|
| DIRECTION | BEDROOMS | BATHS | A/C LIVING<br>AREA | COVERED<br>TERRACES | total S.F. |

NINTH FLOOR

| NORTH/    | 3        | 3.5   | 2,308      | 365      | 2,673      |
|-----------|----------|-------|------------|----------|------------|
| EAST      | BEDROOMS | BATHS | A/C LIVING | COVERED  | total s.f. |
| DIRECTION |          |       | AREA       | TERRACES |            |