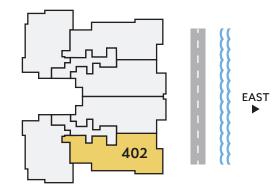

THIRD FLOOR

| EAST      | 3        | 3.5   | 2,132              | 358                 | 2,490      |
|-----------|----------|-------|--------------------|---------------------|------------|
| DIRECTION | BEDROOMS | BATHS | A/C LIVING<br>AREA | COVERED<br>TERRACES | total S.F. |

Artist's conceptual illustration only. Subject to modification.

ORAL REPRESENTATIONS CANNOT BE RELIED UPON AS CORRECTLY STATING REPRESENTATIONS OF THE SELLER. FOR CORRECT REPRESENTATIONS, MAKE REFERENCE TO THIS BROCHURE AND TO THE DOCUMENTS REQUIRED BY SECTION 718.503, FLORIDA STATUTES TO BE FURNISHED BY A SELLER TO A BUYER OR LESSEE.