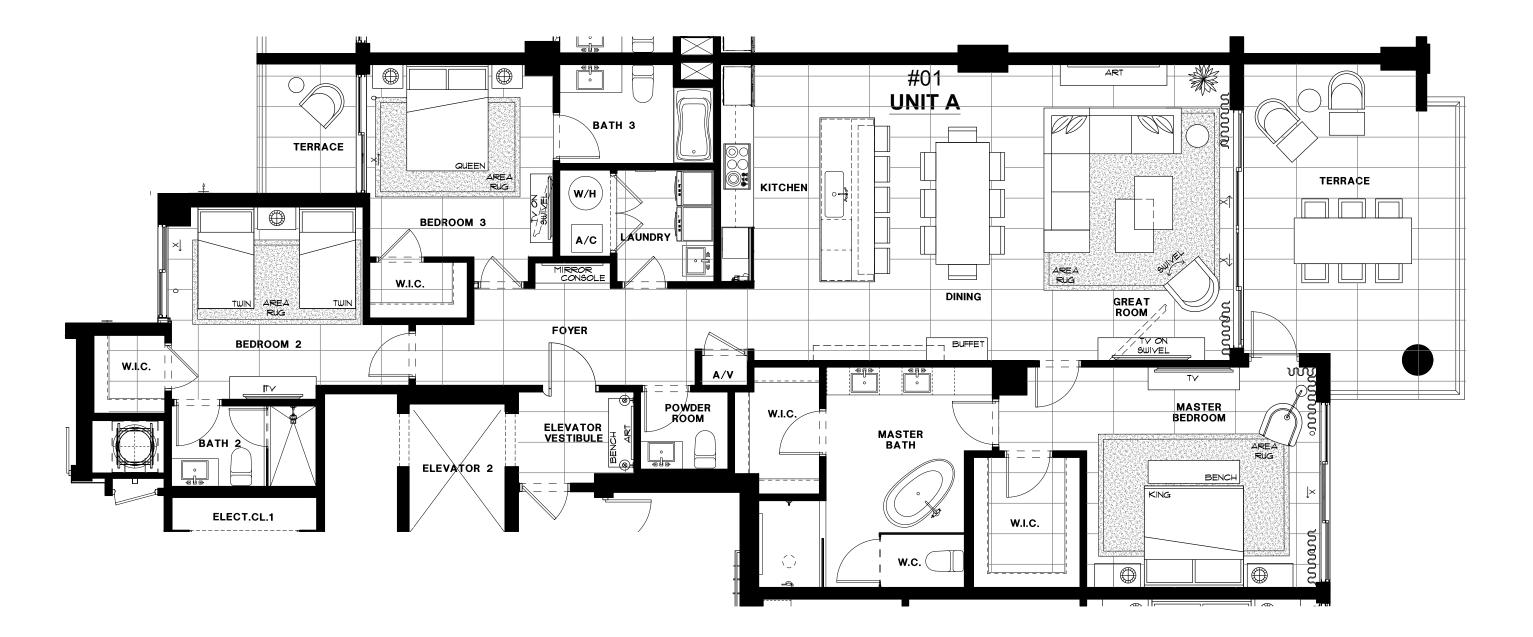

### FOURTH FLOOR

ORAL REPRESENTATIONS CANNOT BE RELIED UPON AS CORRECTLY STATING REPRESENTATIONS OF THE SELLER. FOR CORRECT REPRESENTATIONS, MAKE REFERENCE TO THIS BROCHURE AND TO THE DOCUMENTS REQUIRED BY SECTION 718.503, FLORIDA STATUTES TO BE FURNISHED BY A SELLER TO A BUYER OR LESSEE.

FOURTH FLOOR

| NORTH/    | 3        | 3.5   | 2,308              | 365                 | 2,673      |
|-----------|----------|-------|--------------------|---------------------|------------|
| EAST      | BEDROOMS | BATHS | A/C LIVING<br>AREA | COVERED<br>TERRACES | total S.F. |
| DIRECTION |          |       | 7 ((2) (           | TERRO ROED          |            |

Artist's conceptual illustration only. Subject to modification.

ORAL REPRESENTATIONS CANNOT BE RELIED UPON AS CORRECTLY STATING REPRESENTATIONS OF THE SELLER. FOR CORRECT REPRESENTATIONS, MAKE REFERENCE TO THIS BROCHURE AND TO THE DOCUMENTS REQUIRED BY SECTION 718.503, FLORIDA STATUTES TO BE FURNISHED BY A SELLER TO A BUYER OR LESSEE.