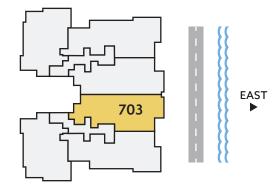

### SEVENTH FLOOR

| EAST      | 3        | 3.5   | 2,132              | 358                 | 2,490      |  |
|-----------|----------|-------|--------------------|---------------------|------------|--|
| DIRECTION | BEDROOMS | BATHS | A/C LIVING<br>AREA | COVERED<br>TERRACES | total S.F. |  |

### SEVENTH FLOOR

EAST

| EAST      | 3        | 3.5   | 2,132              | 358                 | 2,490      |
|-----------|----------|-------|--------------------|---------------------|------------|
| DIRECTION | BEDROOMS | BATHS | A/C LIVING<br>AREA | COVERED<br>TERRACES | TOTAL S.F. |