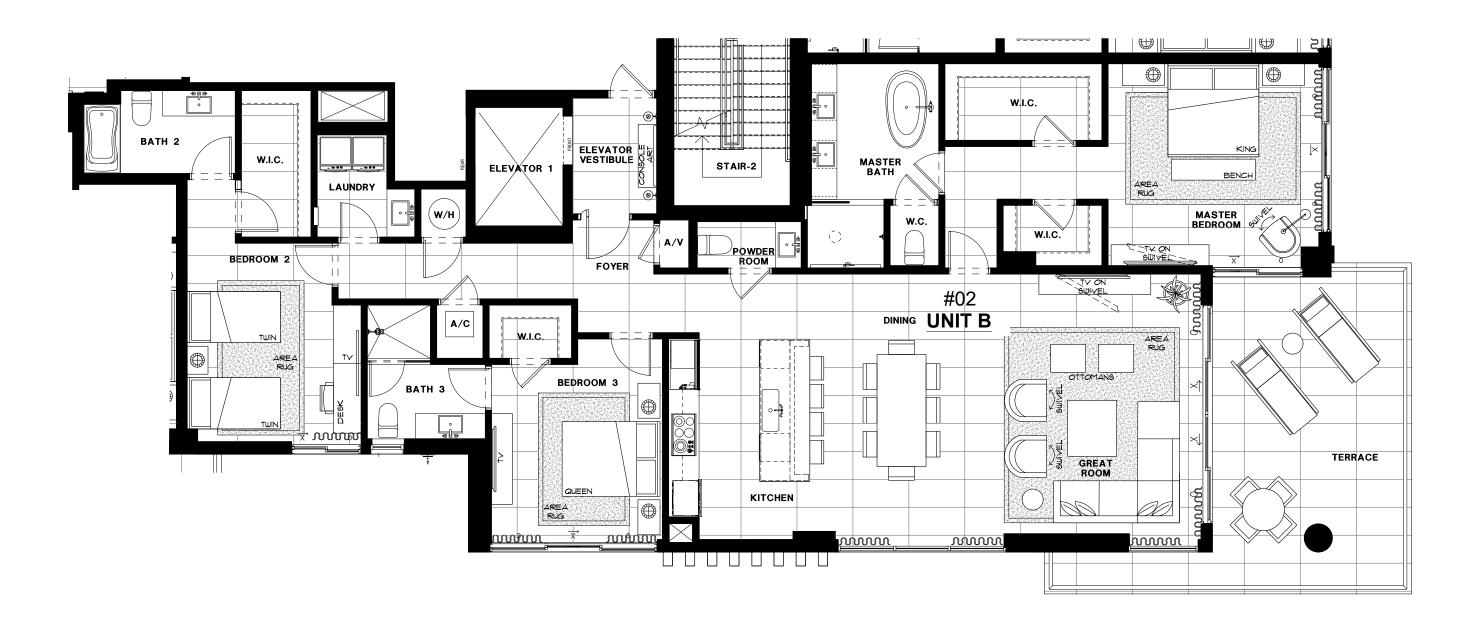

SIXTH FLOOR

| EAST      | 3        | 3.5   | 2,132              | 358                 | 2,490      |
|-----------|----------|-------|--------------------|---------------------|------------|
| DIRECTION | BEDROOMS | BATHS | A/C LIVING<br>AREA | COVERED<br>TERRACES | total S.F. |

Artist's conceptual illustration only. Subject to modification.

ORAL REPRESENTATIONS CANNOT BE RELIED UPON AS CORRECTLY STATING REPRESENTATIONS OF THE SELLER. FOR CORRECT REPRESENTATIONS, MAKE REFERENCE TO THIS BROCHURE AND TO THE DOCUMENTS REQUIRED BY SECTION 718.503, FLORIDA STATUTES TO BE FURNISHED BY A SELLER TO A BUYER OR LESSEE.