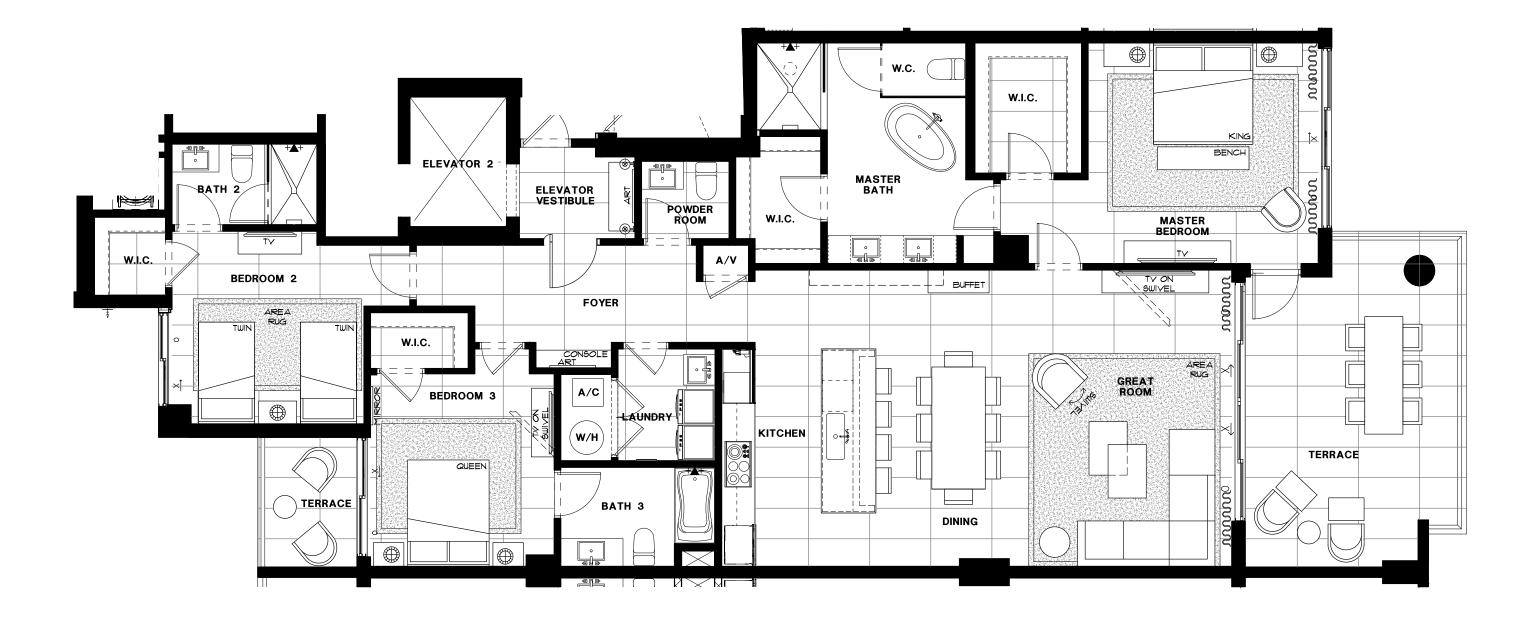

THIRD FLOOR

| EAST      | 3        | 3.5   | 2,132              | 358                 | 2,490      |
|-----------|----------|-------|--------------------|---------------------|------------|
| DIRECTION | BEDROOMS | BATHS | A/C LIVING<br>AREA | COVERED<br>TERRACES | total S.F. |

### THIRD FLOOR

EAST

| EAST      | 3        | 3.5   | 2,132              | 358                 | 2,490      |
|-----------|----------|-------|--------------------|---------------------|------------|
| DIRECTION | BEDROOMS | BATHS | A/C LIVING<br>AREA | COVERED<br>TERRACES | total S.F. |