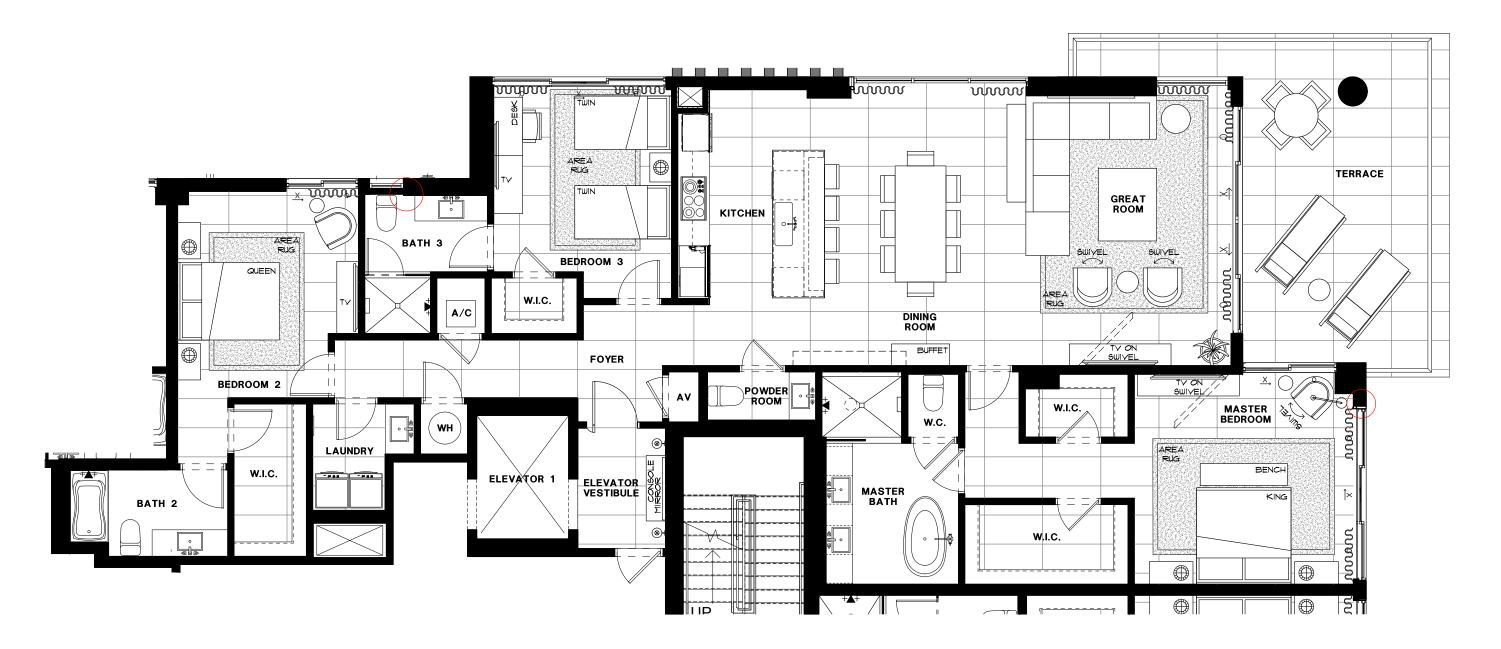

THIRD FLOOR

| EAST      | 3        | 3.5   | 2,132              | 358                 | 2,490      |
|-----------|----------|-------|--------------------|---------------------|------------|
| DIRECTION | BEDROOMS | BATHS | A/C LIVING<br>AREA | COVERED<br>TERRACES | total S.F. |

Artist's conceptual illustration only. Subject to modification.

ORAL REPRESENTATIONS CANNOT BE RELIED UPON AS CORRECTLY STATING REPRESENTATIONS OF THE SELLER. FOR CORRECT REPRESENTATIONS, MAKE REFERENCE TO THIS BROCHURE AND TO THE DOCUMENTS REQUIRED BY SECTION 718.503, FLORIDA STATUTES TO BE FURNISHED BY A SELLER TO A BUYER OR LESSEE.

### THIRD FLOOR

EAST

| EAST      | 3        | 3.5   | 2,132              | 358                 | 2,490      |
|-----------|----------|-------|--------------------|---------------------|------------|
| DIRECTION | BEDROOMS | BATHS | A/C LIVING<br>AREA | COVERED<br>TERRACES | total S.F. |

### Artist's conceptual illustration only. Subject to modification.

ORAL REPRESENTATIONS CANNOT BE RELIED UPON AS CORRECTLY STATING REPRESENTATIONS OF THE SELLER. FOR CORRECT REPRESENTATIONS, MAKE REFERENCE TO THIS BROCHURE AND TO THE DOCUMENTS REQUIRED BY SECTION 718.503, FLORIDA STATUTES TO BE FURNISHED BY A SELLER TO A BUYER OR LESSEE.