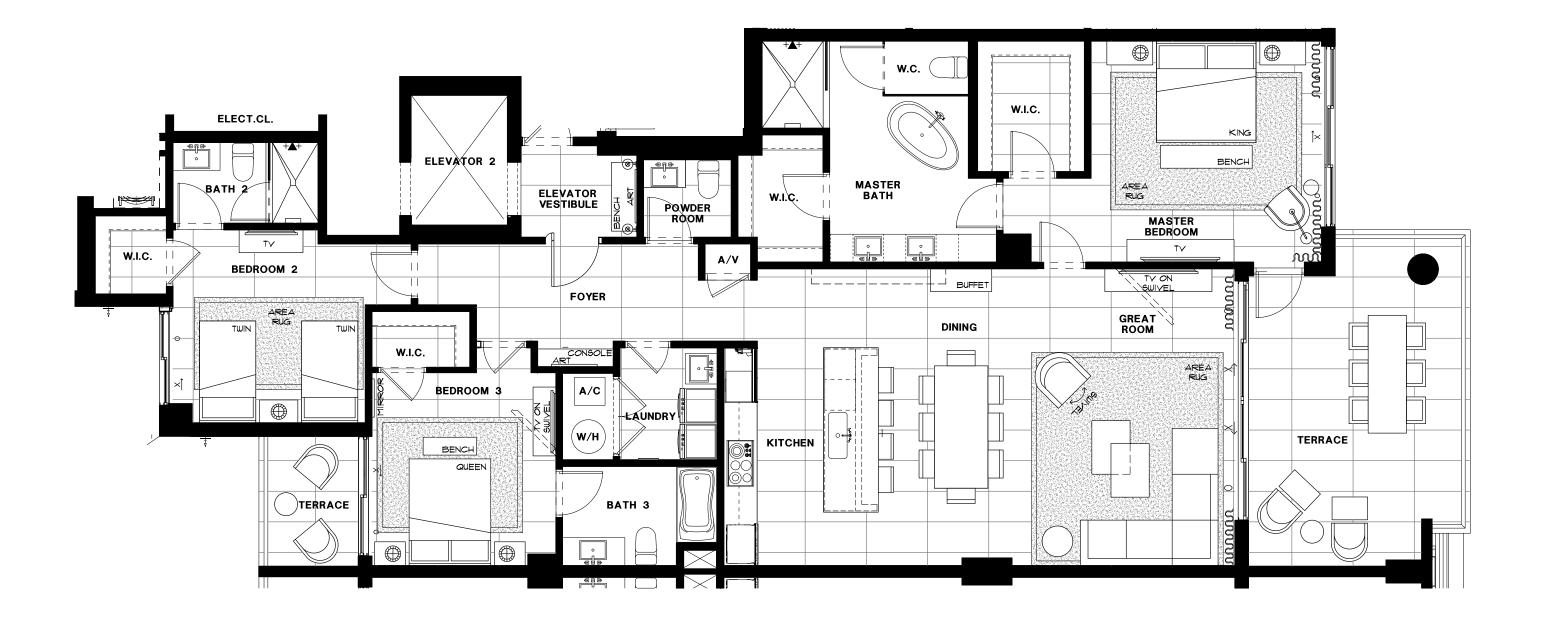

THIRD FLOOR

| EAST      | 3        | 3.5   | 2,132              | 358                 | 2,490      |
|-----------|----------|-------|--------------------|---------------------|------------|
| DIRECTION | BEDROOMS | BATHS | A/C LIVING<br>AREA | COVERED<br>TERRACES | total S.F. |

### THIRD FLOOR

EAST

| EAST      | 3        | 3.5   | 2,132              | 358                 | 2,490      |
|-----------|----------|-------|--------------------|---------------------|------------|
| DIRECTION | BEDROOMS | BATHS | A/C LIVING<br>AREA | COVERED<br>TERRACES | total S.F. |