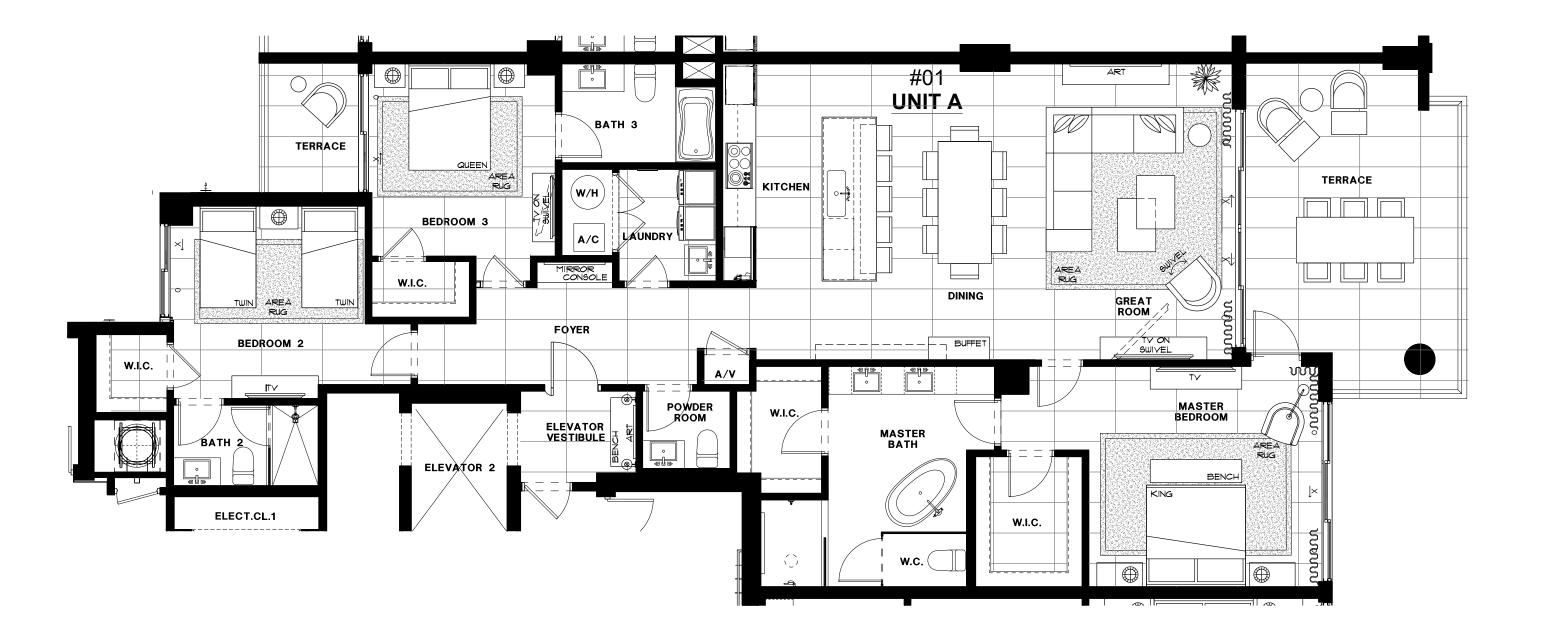

S, MAKE REFERENCE TO THIS BROCHURE AND TO THE DOCUMENTS REQUIRED BY SECTION 718.503, FLORIDA STATUTES TO BE FURNISHED BY A SELLER TO A BUYER OR LESSEE.





**EIGHTH FLOOR** 



| SOUTH/    | 3        | 3.5   | 2,308      | 365      | 2,673      |
|-----------|----------|-------|------------|----------|------------|
| EAST      | BEDROOMS | BATHS | A/C LIVING | COVERED  | total S.F. |
| DIRECTION |          |       | AREA       | TERRACES |            |

Artist's conceptual illustration only. Subject to modification.

ORAL REPRESENTATIONS CANNOT BE RELIED UPON AS CORRECTLY STATING REPRESENTATIONS OF THE SELLER. FOR CORRECT REPRESENTATIONS, MAKE REFERENCE TO THIS BROCHURE AND TO THE DOCUMENTS REQUIRED BY SECTION 718.503, FLORIDA STATUTES TO BE FURNISHED BY A SELLER TO A BUYER OR LESSEE.





**EIGHTH FLOOR** 



| EAST      | 3        | 3.5   | 2,132              | 358                 | 2,490      |
|-----------|----------|-------|--------------------|---------------------|------------|
| DIRECTION | BEDROOMS | BATHS | A/C LIVING<br>AREA | COVERED<br>TERRACES | total S.F. |

Artist's conceptual illustration only. Subject to modification.

ORAL REPRESENTATIONS CANNOT BE RELIED UPON AS CORRECTLY STATING REPRESENTATIONS OF THE SELLER. FOR CORRECT REPRESENTATIONS, MAKE REFERENCE TO THIS BROCHURE AND TO THE DOCUMENTS REQUIRED BY SECTION 718.503, FLORIDA STATUTES TO BE FURNISHED BY A SELLER TO A BUYER OR LESSEE.





### **EIGHTH FLOOR**



EAST

| EAST      | 3        | 3.5   | 2,132              | 358                 | 2,490      |
|-----------|----------|-------|---------------