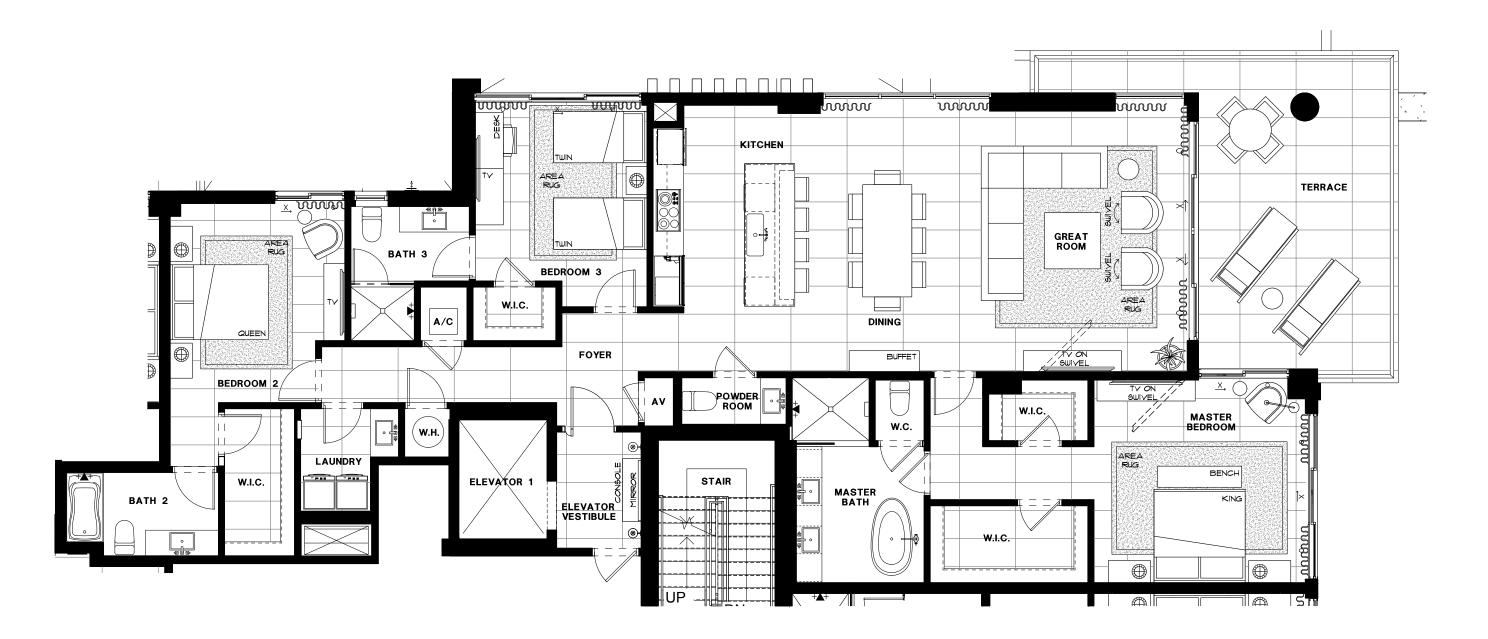

SIXTH FLOOR

| NORTH/      | 3        | 3.5   | 2,308              | 365                 | 2,673      |
|-------------|----------|-------|--------------------|---------------------|------------|
| <b>EAST</b> | BEDROOMS | BATHS | A/C LIVING<br>AREA | COVERED<br>TERRACES | total s.f. |

Artist's conceptual illustration only. Subject to modification.

ORAL REPRESENTATIONS CANNOT BE RELIED UPON AS CORRECTLY STATING REPRESENTATIONS OF THE SELLER. FOR CORRECT REPRESENTATIONS, MAKE REFERENCE TO THIS BROCHURE AND TO THE DOCUMENTS REQUIRED BY SECTION 718.503, FLORIDA STATUTES TO BE FURNISHED BY A SELLER TO A BUYER OR LESSEE.