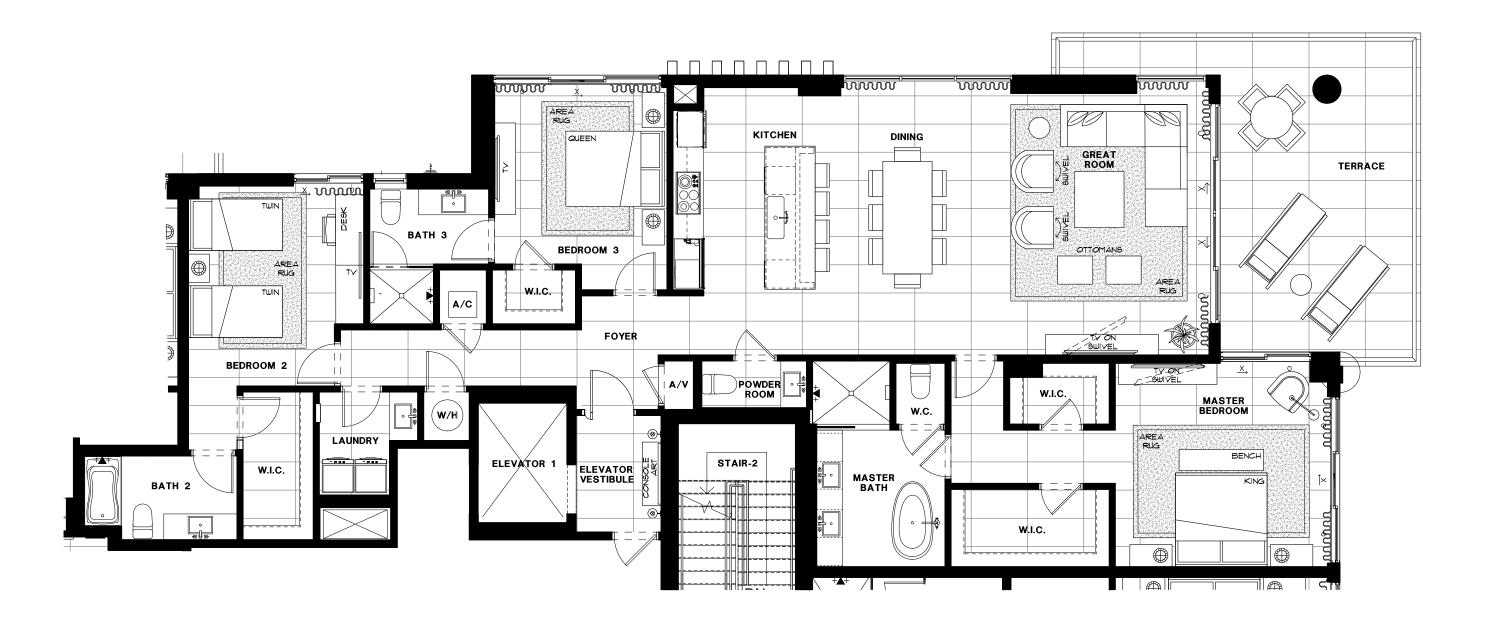

FOURTH FLOOR

| NORTH/    | 3        | 3.5   | 2,308              | 365                 | 2,673      |
|-----------|----------|-------|--------------------|---------------------|------------|
| EAST      | BEDROOMS | BATHS | A/C LIVING<br>AREA | COVERED<br>TERRACES | total S.F. |
| DIRECTION |          |       | 7 ((2) (           | TERRO ROED          |            |

Artist's conceptual illustration only. Subject to modification.

ORAL REPRESENTATIONS CANNOT BE RELIED UPON AS CORRECTLY STATING REPRESENTATIONS OF THE SELLER. FOR CORRECT REPRESENTATIONS, MAKE REFERENCE TO THIS BROCHURE AND TO THE DOCUMENTS REQUIRED BY SECTION 718.503, FLORIDA STATUTES TO BE FURNISHED BY A SELLER TO A BUYER OR LESSEE.