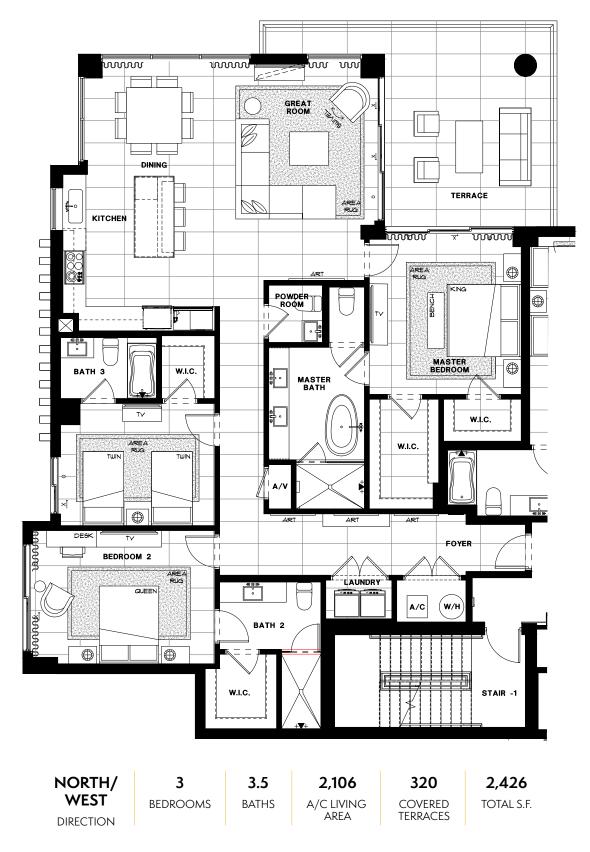

THIRD FLOOR

| NORTH/    | 3        | 3.5   | 2,308              | 365                 | 2,673      |
|-----------|----------|-------|--------------------|---------------------|------------|
| EAST      | BEDROOMS | BATHS | A/C LIVING<br>AREA | COVERED<br>TERRACES | total S.F. |
| DIRECTION |          |       |                    | TERRACES            |            |

Artist's conceptual illustration only. Subject to modification.

ORAL REPRESENTATIONS CANNOT BE RELIED UPON AS CORRECTLY STATING REPRESENTATIONS OF THE SELLER. FOR CORRECT REPRESENTATIONS, MAKE REFERENCE TO THIS BROCHURE AND TO THE DOCUMENTS REQUIRED BY SECTION 718.503, FLORIDA STATUTES TO BE FURNISHED BY A SELLER TO A BUYER OR LESSEE.