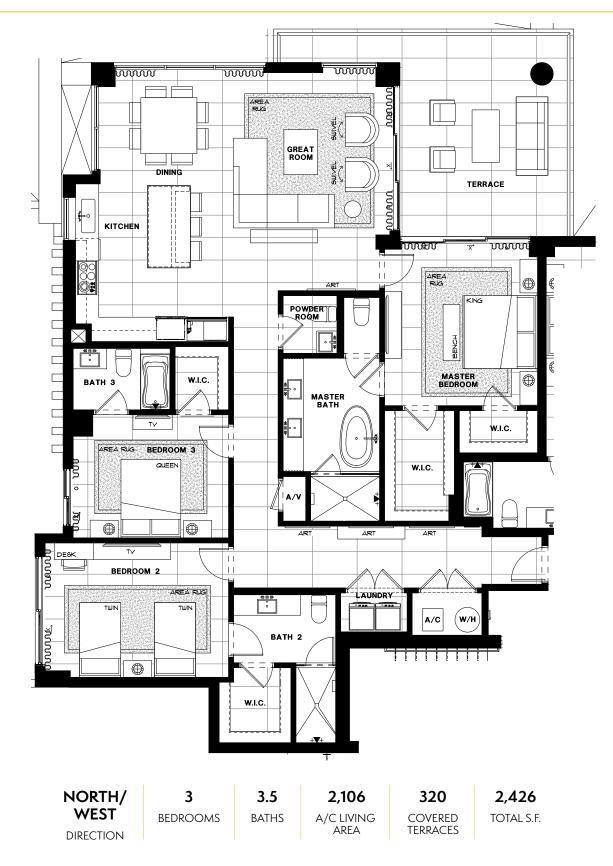

SIXTH FLOOR

| NORTH/      | 3        | 3.5   | 2,308              | 365                 | 2,673      |
|-------------|----------|-------|--------------------|---------------------|------------|
| <b>EAST</b> | BEDROOMS | BATHS | A/C LIVING<br>AREA | COVERED<br>TERRACES | total s.f. |

Artist's conceptual illustration only. Subject to modification.

ORAL REPRESENTATIONS CANNOT BE RELIED UPON AS CORRECTLY STATING REPRESENTATIONS OF THE SELLER. FOR CORRECT REPRESENTATIONS, MAKE REFERENCE TO THIS BROCHURE AND TO THE DOCUMENTS REQUIRED BY SECTION 718.503, FLORIDA STATUTES TO BE FURNISHED BY A SELLER TO A BUYER OR LESSEE.