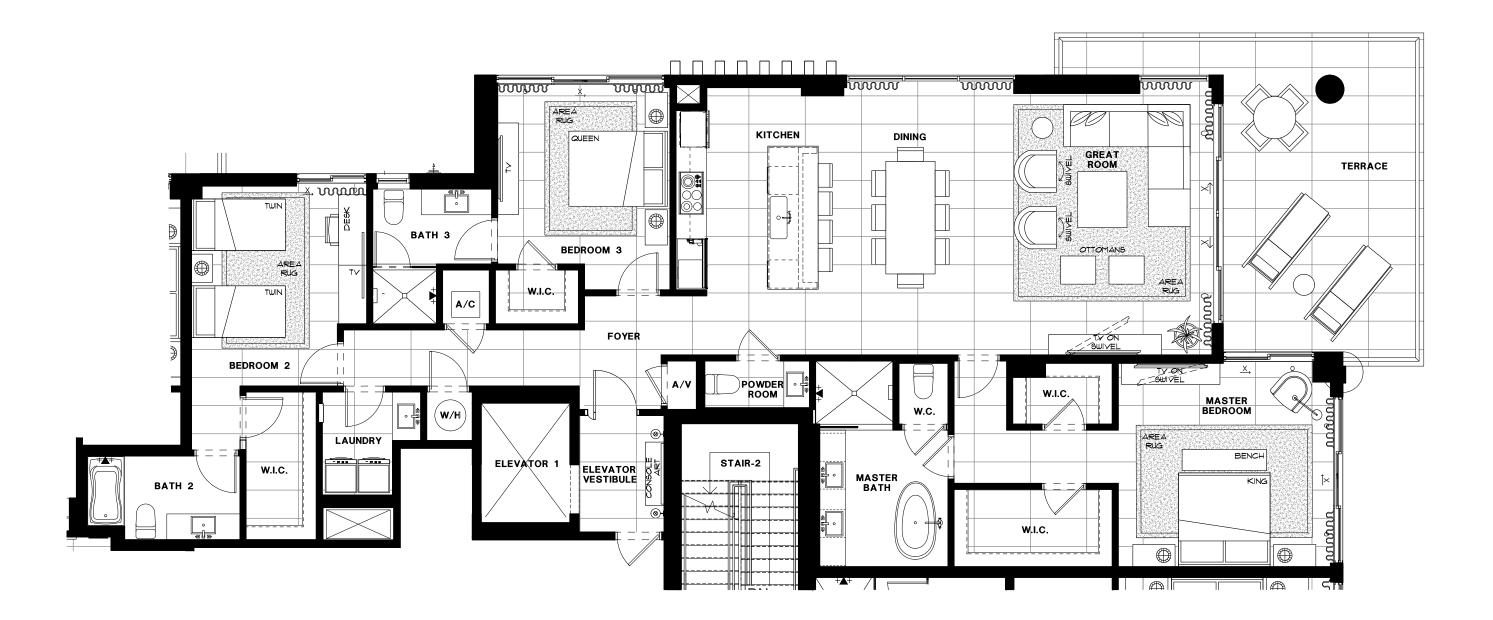

FOURTH FLOOR

| NORTH/    | 3        | 3.5   | 2,308              | 365                 | 2,673      |
|-----------|----------|-------|--------------------|---------------------|------------|
| EAST      | BEDROOMS | BATHS | A/C LIVING<br>AREA | COVERED<br>TERRACES | total S.F. |
| DIRECTION |          |       | 7 ((2) (           | TERRO ROED          |            |